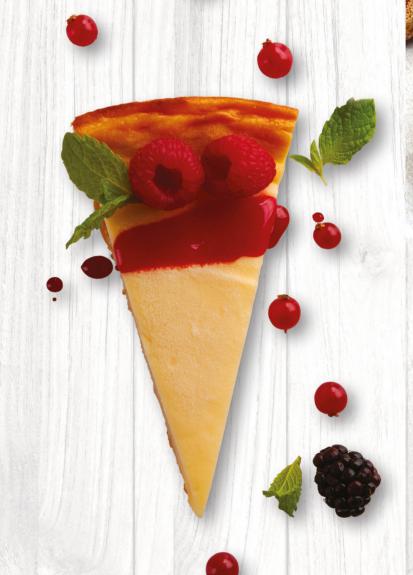

# LUNTER CREAMSPREAD VEGAN CHEESECAKE

#### Ingredients:

LUNTER Tofu Natural: 570 g

LUNTER Natural Cream spread: 285 g

granulated sugar: 285 g lemon juice: 0,05 l biscuits: 200 g vegetable butter

#### GLAZE:

forest fruit mix: 700 g Gustin (starch): 35 g granulated sugar: 285 g

- 1. Prepare the filling from Lunter Tofu natural, Lunter Cream spread, lemon juice, granulated and vanilla sugar.
- 2. Crush the biscuits into a bowl and mix with the butter.
- 3. First press the crushed biscuits with the butter into a cheesecake mould, then add the filling and cover with the fruit and sugar icing.
- 4. Leave the cheesecake in a fridge to set and serve.