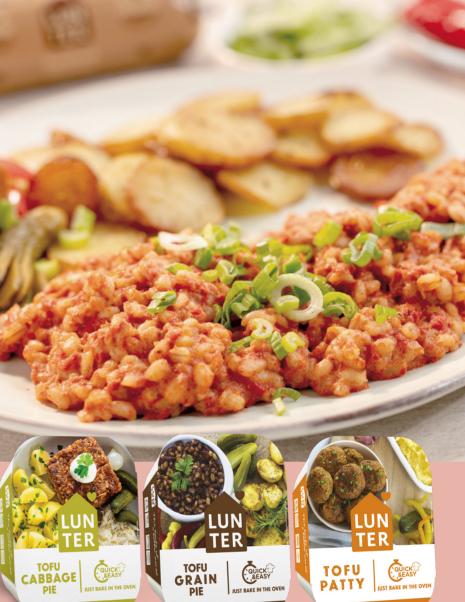

# TOFUREADY MEALS

Quick and easy to serve, LUNTER Tofu ready meals offer a variety of fresh and irresistibly tasty dishes, which are 100% plant based.

The main advantage of this product range is the quick and simple preparation – just heated or baked for a while are ready to be served with a side dish or a small garnish.

| name                                    | weight | shelf life | storage         | pcs /<br>carton | cart / pallet |
|-----------------------------------------|--------|------------|-----------------|-----------------|---------------|
| LUNTER Tofu Bolognese sauce             | 190g   | 50 days    | from 2°C to 8°C | 6               | 248           |
| LUNTER Quick&Easy Tofu No-egg breakfast | 190g   | 50 days    | from 2°C to 8°C | 6               | 248           |
| LUNTER Quick&Easy Tofu Cabbage pie      | 190g   | 45 days    | from 2°C to 8°C | 6               | 248           |
| LUNTER Quick&Easy Tofu Grain pie        | 190g   | 45 days    | from 2°C to 8°C | 6               | 248           |
| LUNTER Quick&Easy Tofu Patty            | 190g   | 45 days    | from 2°C to 8°C | 6               | 248           |