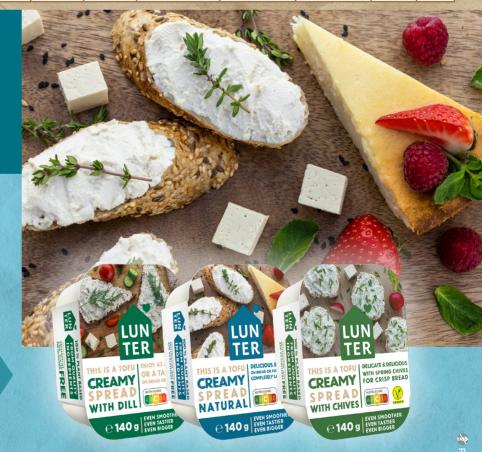

# CREAMY TOFU SPREADS

With their creamy consistency, they are indistinguishable from cream and milk spreads, all while being 100% plant based and lactose-free.

## GLUTEN AND LACTOSE FREE

| name                                  |     | weight | shelf life | storage         | pcs / carton | carton / pallet |
|---------------------------------------|-----|--------|------------|-----------------|--------------|-----------------|
| LUNTER Tofu Creamy spread natural     |     | 140g   | 90 days    | from 2°C to 8°C | 9            | 248             |
| LUNTER Tofu Creamy spread with chives | (3) | 140g   | 90 days    | from 2°C to 8°C | 9            | 248             |
| LUNTER Tofu Creamy spread with dill   | (3) | 140g   | 90 days    | from 2°C to 8°C | 9            | 248             |