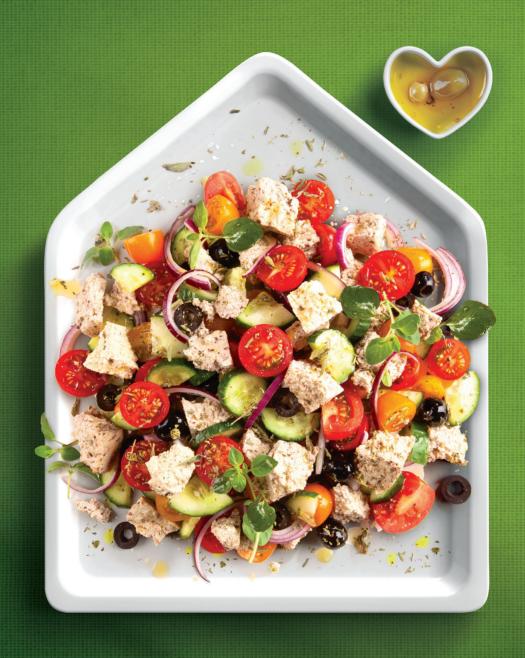

## TRADITIONAL TO FU

**LUNTER tofu Natural** ideal for universal use in both sweet and savoury dishes, complementing traditional and modern cuisine

**LUNTER tofu Smoked** is

traditionaly smoked over beechwood chips for a depth of flavour, simply delicious with fresh vegetables.

**LUNTER tofu Basil** tastes like a fresh cheese and is ideal for a fresh salad.

| code  | name                | weight | shelf life | storage         | ean / piece   | ean / carton  | pcs /<br>carton | carton /<br>pallet |
|-------|---------------------|--------|------------|-----------------|---------------|---------------|-----------------|--------------------|
| 10148 | LUNTER tofu Natural | 180g   | 53 days    | from 2°C to 8°C | 8586017252219 | 8586017255999 | 10              | 234                |
| 10248 | LUNTER tofu Smoked  | 180g   | 70 days    | from 2°C to 8°C | 8586017254749 | 8586017256040 | 10              | 234                |
| 10548 | LUNTER tofu Basil   | 180g   | 53 days    | from 2°C to 8°C | 8586017252240 | 8586017256163 | 10              | 234                |