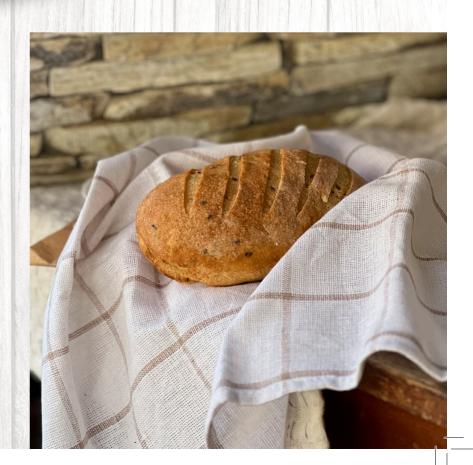

## LUNTER OKARA BREADLOAF

#### 40 portions

Recipe for 1 portion (1 kg)

#### Ingredients:

LUNTER Okara: 300 g fine flour: 450 g

water: 50 ml salt: 10 g yeast: 21 g

linseeds: 15 g

boiled potatoes: 100 g

- Prepare the leaven from the fine flour, yeast and water, and leave for an hour to rest.
- 2. Mix in all the remaining ingredients and work into dough. Add water as required.
- 3. Shape into a loaf and bake at a temperature of 220 degrees for approx. 15 min. and then at a temperature of 180 degrees for another 10 min.