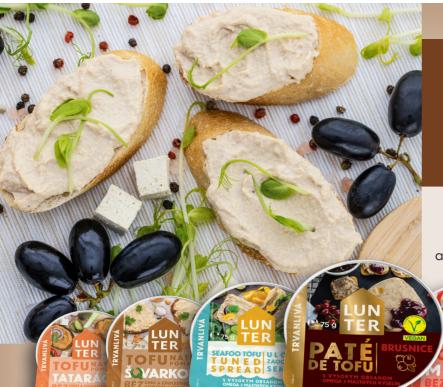

#### **SEAFOO TOFU TUNED SPREAD**

Ф creamy spread with a fresh citrus taste and pieces of chickpeas

| code  | name                                    | weight | shelf life | storage    | ean/piece     | ean/carton    | pcs / carton | cart./<br>pallet |
|-------|-----------------------------------------|--------|------------|------------|---------------|---------------|--------------|------------------|
| 12248 | LUNTER SEAFOO TOFU Pink fillet          | 180 g  | 60 days    | 2°C to 8°C | 8586017259652 | 8586017259669 | 10           | 234              |
| 12348 | LUNTER SEAFOO TOFU Mediterranean        | 180 g  | 60 days    | 2°C to 8°C | 8586017259676 | 8586017259683 | 10           | 234              |
| 22637 | LUNTER SEAFOO TOFU Mediterranean spread | 150 g  | 90 days    | 2°C to 8°C | 8586024420946 | 8586024420953 | 9            | 248              |
| 22737 | LUNTER SEAFOO TOFU Tuned spread         | 150 g  | 90 days    | 2°C to 8°C | 8586024420984 | 8586024420991 | 9            | 248              |

## PATÉ DE TOFU

Experience an evolution of the best-selling brand of spreads. Lunter portfolio expands with Paté de Tofu, which enchants you with its velvet texture, explosive taste profile and creative options for serving. This unique delicacy leaves an unforgettable impression and pleases even the most demanding customers.

#### LUNTER PATÉ DE TOFU CRANBERRIES

- Discover the world of gourmet with its rich texture
- Pieces of cranberries add freshness

#### LUNTER PATÉ DE TOFU HERBS

- Delicate, full taste
- Gourmet delight is elevated by oregano, thyme, and chives

| code  | name                             | weight | shelf-life | storage           | ean / piece   | ean / carton  | pcs / carton | cart /<br>pallet |
|-------|----------------------------------|--------|------------|-------------------|---------------|---------------|--------------|------------------|
| 23637 | LUNTER Paté de tofu, Cranberries | 150 g  | 90 days    | from 2 °C to 8 °C | 8586024421110 | 8586024421127 | 9            | 248              |
| 23737 | LUNTER Paté de tofu, Herbs       | 150 g  | 90 days    | from 2 °C to 8 °C | 8586024421172 | 8586024421189 | 9            | 248              |