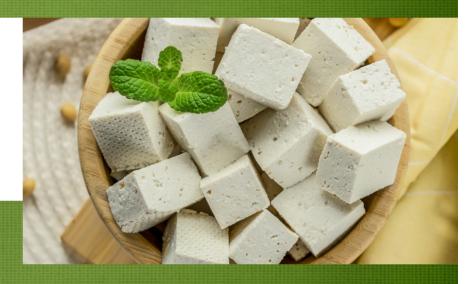

## OUR TOFU

We have been making our LUNTER tofu for **more than 30 years** according to the first 2000 year-old written record of the traditional method from China.

The basic ingredient is **European soya** grown without the use of GMOs, according to the highest environmental standards of our partner growers. We soak the soya in high quality fissure water from our own well rich in calcium.

We make the tofu from coagulated curd using a combination of unique rock salts. We meet the high quality and long shelf life thanks to the investments made in modern technologies ensuring the continuity of production.