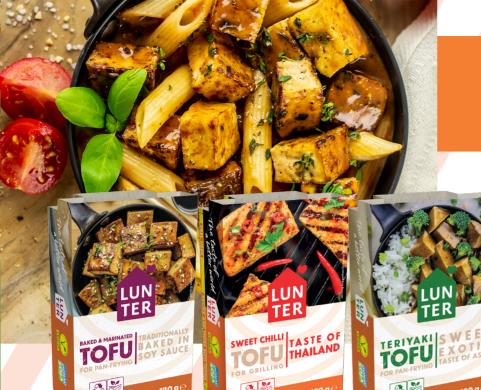

\*gluten free - marked

FOR PAN=FRYING

We have introduced the unique flavours of marinated LUNTER tofu thanks to innovative

"hot-fill" technology and unique recipes for popular marinades offer the ultimate taste experience.

It takes just 2 minutes on a pan to activate the most intensive taste and the Tofu is ready to serve with any side dish.

We have now added the new LUNTER tofu for pan-frying Asian Teriyaki, marinated in a mixture of the best spices.

2 min

Add a side dish & enjoy

|       |                                            |      |        |            |                 |               |               |                 |                  | -      |
|-------|--------------------------------------------|------|--------|------------|-----------------|---------------|---------------|-----------------|------------------|--------|
| code  | name                                       |      | weight | shelf life | storage         | ean / pc      | ean / carton  | pcs /<br>carton | cart /<br>pallet | narked |
| 10348 | LUNTER tofu for pan- frying Baked&Marinate | ed 🗳 | 180g   | 60 days    | from 2°C to 8°C | 8586017254794 | 8586017256101 | 10              | 234              | e -    |
| 11648 | LUNTER tofu for pan- frying Asian Teriyaki |      | 180g   | 60 days    | from 2°C to 8°C | 8586017259065 | 8586017259072 | 10              | 234              | en fre |
| 10848 | LUNTER tofu for grilling Sweet Chilli      |      | 180g   | 60 days    | from 2°C to 8°C | 8586017256552 | 8586017256569 | 10              | 234              | glut   |