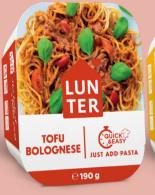

# TOFUREADY MEALS

Quick and easy to serve, LUNTER Tofu ready meals offer a variety of fresh and irresistibly tasty dishes, which are 100% plant based.

The main advantage of this product range is the quick and simple preparation – just heated or baked for a while are ready to be served with a side dish or a small garnish.

| name                                    | weight | shelf life | storage         | pcs /<br>carton | cart / pallet |
|-----------------------------------------|--------|------------|-----------------|-----------------|---------------|
| LUNTER Tofu Bolognese sauce             | 190g   | 50 days    | from 2°C to 8°C | 6               | 248           |
| LUNTER Quick&Easy Tofu No-egg breakfast | 190g   | 50 days    | from 2°C to 8°C | 6               | 248           |
| LUNTER Quick&Easy Tofu Cabbage pie      | 190g   | 45 days    | from 2°C to 8°C | 6               | 248           |
| LUNTER Quick&Easy Tofu Grain pie        | 190g   | 45 days    | from 2°C to 8°C | 6               | 248           |
| LUNTER Quick&Easy Tofu Patty            | 190g   | 45 days    | from 2°C to 8°C | 6               | 248           |