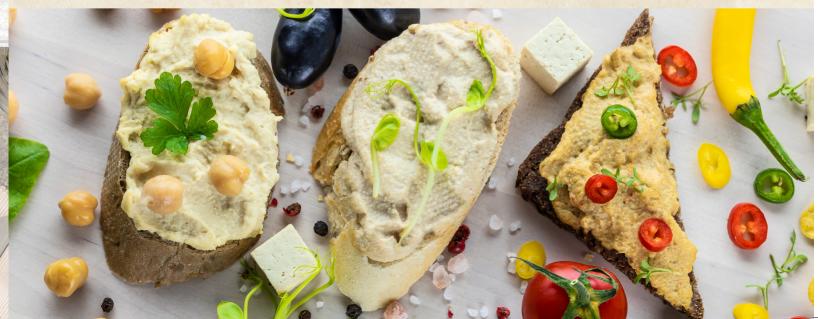

## SPREADS

Our spreads are uniquely made from **fresh Tofu from our own production**, fresh herbs and local ingredients and seasoned with spices and salt. Our wide variety of flavours is an ideal choice for everyone, who wants to **eat healthier without taste compromises**.

Our traditional LUNTER Tofu spreads are **available in a variety of standardized retail pack types and pack sizes** to fit every consumer occasion and stay relevant for your local market.

FROM QUALITY INGREDIENTS