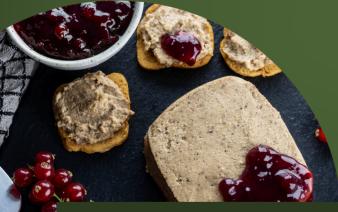

## PATÉ DE TOFU

Experience an evolution of the best-selling brand of spreads. Lunter portfolio expands with Paté de Tofu, which enchants you with its velvet texture, explosive taste profile and creative options for serving. This unique delicacy leaves an unforgettable impression and pleases even the most demanding customers.

#### LUNTER PATÉ DE TOFU CRANBERRIES

- Discover the world of gourmet with its rich texture
- Pieces of cranberries add freshness

#### LUNTER PATÉ DE TOFU HERBS

- Delicate, full taste
- Gourmet delight is elevated by oregano, thyme, and chives

| code  | name                             | weight | shelf-life | storage           | ean / piece   | ean / carton  | pcs / carton | cart /<br>pallet |
|-------|----------------------------------|--------|------------|-------------------|---------------|---------------|--------------|------------------|
| 23637 | LUNTER Paté de tofu, Cranberries | 150 g  | 90 days    | from 2 °C to 8 °C | 8586024421110 | 8586024421127 | 9            | 248              |
| 23737 | LUNTER Paté de tofu, Herbs       | 150 g  | 90 days    | from 2 °C to 8 °C | 8586024421172 | 8586024421189 | 9            | 248              |