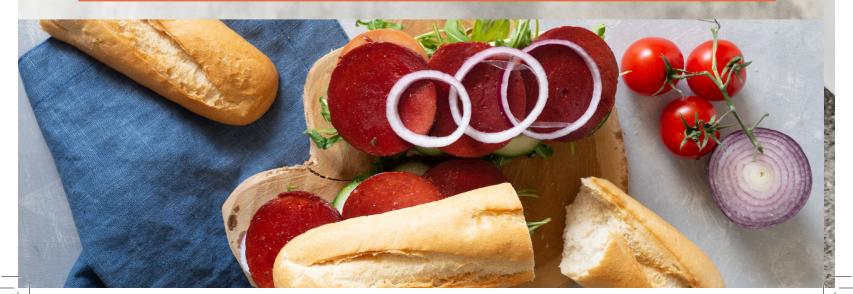

## TO FU SAUSAGES

The basic ingredient is our LUNTER Tofu, which we produce using a traditional production process. Their taste is perfected with natural ingredients and spices. LUNTER Tofu Sausages are therefore exceptionally rated in terms of taste and quality throughout Europe.

|                            |        |            |                 |              |               | 4        |  |
|----------------------------|--------|------------|-----------------|--------------|---------------|----------|--|
| name                       | weight | shelf life | storage         | pcs / carton | cart / pallet |          |  |
| LUNTER Mild Tofu Sausages  | 200g   | 70 days    | from 2°C to 8°C | 10           | 185           | n free - |  |
| LUNTER Spicy Tofu Sausages | 200g   | 70 days    | from 2°C to 8°C | 10           | 185           | *alute   |  |