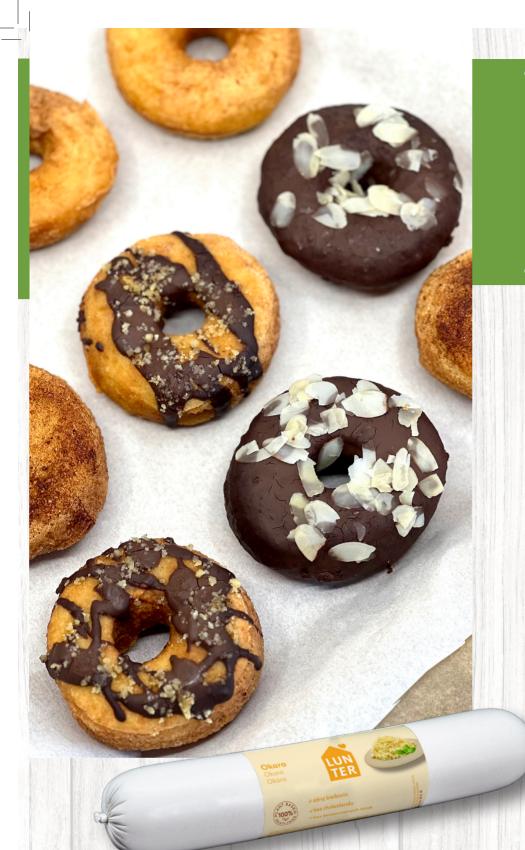

### LUNTER OKARA VEGAN DOUGHNUTS

#### Ingredients:

LEAVEN fine flour: 785 g yeast: 107 g soy milk: 1,285 l

DOUGH LUNTER Okara: 1,42 kg fine flour: 2,285 kg granulated sugar: 220 g salt: 36 g

soy milk: 5 l

vegetable butter: 428 g

GLAZE

icing sugar: 2,14 kg lemon juice: 2 l

- 1. Prepare the leaven from the fine flour, yeast and soy milk, and leave to rest for an hour.
- 2. Add all the remaining ingredients to the rested leaven apart from the vegetable fat, and mix the mixture for 10 minutes. Then add the fat to the dough and mix for another 10 minutes. Leave the mixed dough to rest until the next day in a cool place.
- 3. Shape the doughnuts from the rested dough and then fry them at a temperature of about 175 degrees.
- 4. Coat the fried doughnuts in sugar or decorate in your own imaginative way.