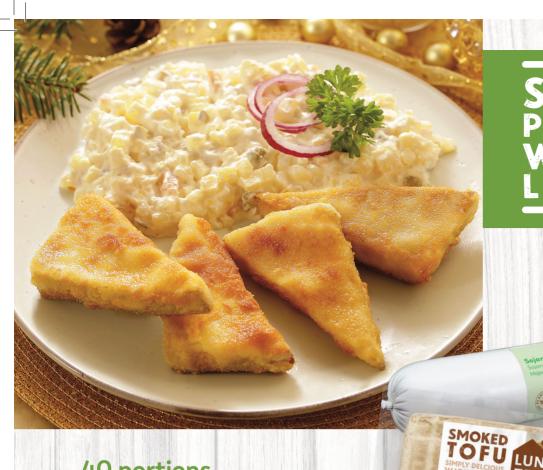

#### 40 portions

1 portion:

- 250 g Soy mayo salad
- 180 g fried Lunter Tofu

#### Ingredients:

LUNTER Tofu smoked: 6.4kg pea/chickpea mix for coating cornflake/breadcrumb coating: as required

LUNTER Soy mayo: 2kg boiled potatoes 3.2kg sterilised carrots 2.2kg sterilised cucumber 960g sterilised peas 800g salt 12g granulated sugar 120 g full-fat mustard 300g raw white onion: 500 g

#### SOY MAYO POTATO SALAD

- 1. Chop all the raw ingredients into small cubes.
- 2. Prepare a dressing from LUNTER Soy mayo, mustard, sugar, gherkin marinade, salt and spices, and mix all ingredients well together. The soy mayo salad is ready.

#### FRIED LUNTER TOFU

- 1. Cover the tofu with pea or chickpea coating mix and then cover it in cornflakes or breadcrumbs.
- 2. Fry the coated tofu in oil or hot air until golden.