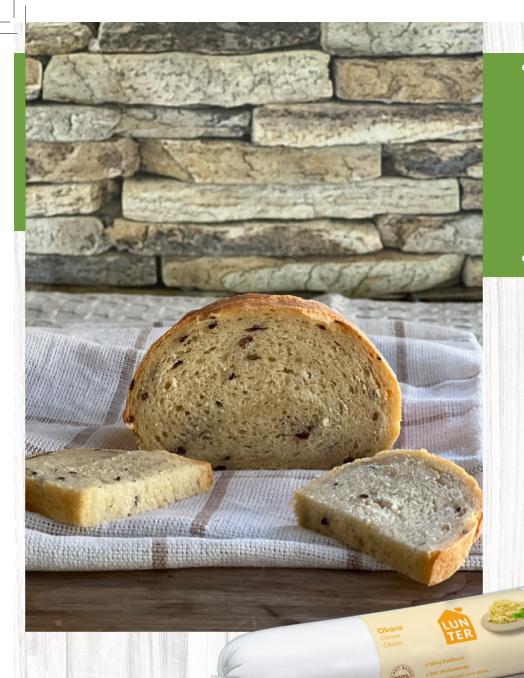

## LUNTER OKARA BREADLOAF

#### 40 portions

Recipe for 1 portion (1 kg)

#### Ingredients:

LUNTER Okara: 300 g fine flour: 450 g

water: 50 ml salt: 10 g yeast: 21 g

linseeds: 15 g

boiled potatoes: 100 g

- Prepare the leaven from the fine flour, yeast and water, and leave for an hour to rest.
- 2. Mix in all the remaining ingredients and work into dough. Add water as required.
- 3. Shape into a loaf and bake at a temperature of 220 degrees for approx. 15 min. and then at a temperature of 180 degrees for another 10 min.