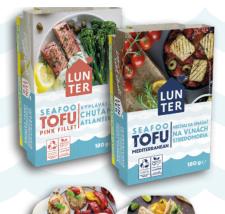

## SEAFOO TOFU

A unique combination of balanced, ocean-inspired flavours. Absolut novelty in refrigerated product ranges.

 $\mathring{\boldsymbol{\Phi}}$  oceanic citrus flavours achieved by seaweed, capers, dill and lemon zest marinade

#### **SEAFOO TOFU MEDITERRANEAN**

distinctive umami flavour achieved through a balanced marinade of miso paste, seaweed, and garlic

#### **SEAFOO TOFU TUNED SPREAD**

Ф creamy spread with a fresh citrus taste and pieces of chickpeas

| code  | name                                    | weight | shelf life | storage    | ean/piece     | ean/carton    | pcs / carton | cart./<br>pallet |
|-------|-----------------------------------------|--------|------------|------------|---------------|---------------|--------------|------------------|
| 12248 | LUNTER SEAFOO TOFU Pink fillet          | 180 g  | 60 days    | 2°C to 8°C | 8586017259652 | 8586017259669 | 10           | 234              |
| 12348 | LUNTER SEAFOO TOFU Mediterranean        | 180 g  | 60 days    | 2°C to 8°C | 8586017259676 | 8586017259683 | 10           | 234              |
| 22637 | LUNTER SEAFOO TOFU Mediterranean spread | 150 g  | 90 days    | 2°C to 8°C | 8586024420946 | 8586024420953 | 9            | 248              |
| 22737 | LUNTER SEAFOO TOFU Tuned spread         | 150 g  | 90 days    | 2°C to 8°C | 8586024420984 | 8586024420991 | 9            | 248              |