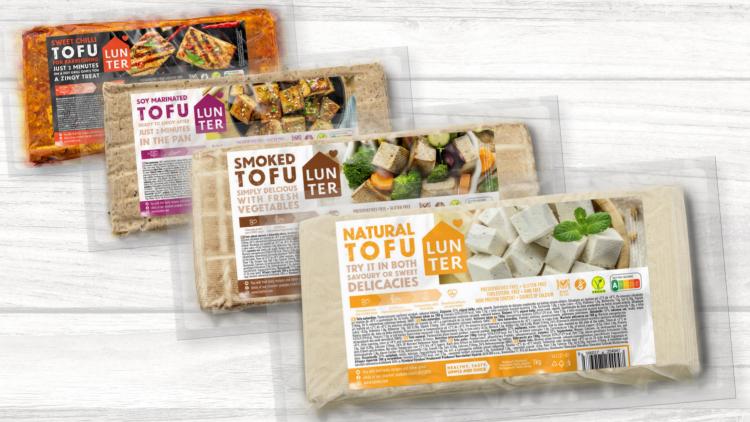

## TRADITIONAL TO FU

**LUNTER tofu Natural** ideal for universal use in both sweet and savoury dishes, complementing traditional and modern cuisine

**LUNTER tofu Smoked** is

traditionaly smoked over beechwood chips for a depth of flavour, simply delicious with fresh vegetables.

**LUNTER tofu Basil** tastes like a fresh cheese and is ideal for a fresh salad.

| code  | name                | weight | shelf life | storage         | ean / piece   | ean / carton  | pcs /<br>carton | carton /<br>pallet |
|-------|---------------------|--------|------------|-----------------|---------------|---------------|-----------------|--------------------|
| 10148 | LUNTER tofu Natural | 180g   | 53 days    | from 2°C to 8°C | 8586017252219 | 8586017255999 | 10              | 234                |
| 10248 | LUNTER tofu Smoked  | 180g   | 70 days    | from 2°C to 8°C | 8586017254749 | 8586017256040 | 10              | 234                |
| 10548 | LUNTER tofu Basil   | 180g   | 53 days    | from 2°C to 8°C | 8586017252240 | 8586017256163 | 10              | 234                |

\*gluten free - marked

FOR PAN=FRYING

We have introduced the unique flavours of marinated LUNTER tofu thanks to innovative

"hot-fill" technology and unique recipes for popular marinades offer the ultimate taste experience.

It takes just 2 minutes on a pan to activate the most intensive taste and the Tofu is ready to serve with any side dish.

We have now added the new LUNTER tofu for pan-frying Asian Teriyaki, marinated in a mixture of the best spices.