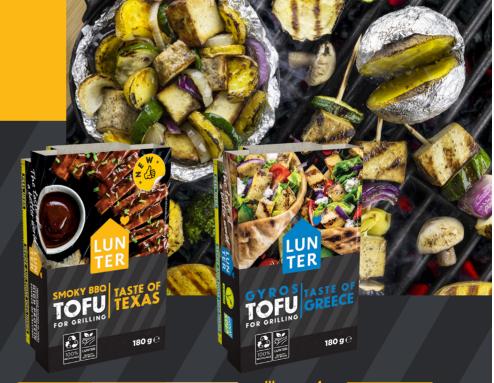

TO LUI
FOR BARBEQUING

The aroma and taste of tofu for a barbecue boosts the flavour of every summer barbecue becoming a healthy and quick lunch or a tasty and light dinner.

All LUNTER tofu for a barbecue is flavoured with well and carefully developed marinades resembling traditional foods or international cuisine.

In this year's barbecue season the new LUNTER Smoky BBQ with captivating aroma of a smoked marinade will add to the popular flavour of LUNTER Greek Gyros

2 min

Grill for 2 minutes and it's ready

| code  | name           |                        |     | weigl | nt she | lf life | storage         | ean / pc      | ean / carton  | pcs /<br>carton | cart /<br>pallet |
|-------|----------------|------------------------|-----|-------|--------|---------|-----------------|---------------|---------------|-----------------|------------------|
| 11148 | LUNTER tofu fo | or grilling Greek Gyro | s 🤅 | 180   | g 60   | days    | from 2°C to 8°C | 8586017259041 | 8586017259058 | 10              | 234              |
| 12448 | LUNTER tofu fo | or grilling Smoky BBC  | 2 ( | 180   | g 60   | days    | from 2°C to 8°C | 8586024421059 | 8586024421066 | 10              | 234              |