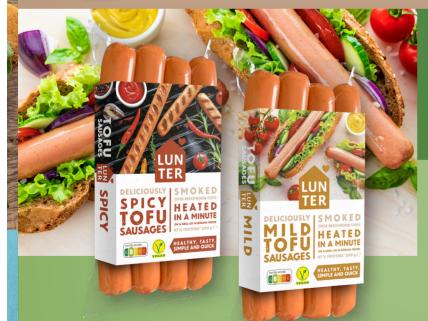

## TO FU SAUSAGES

The basic ingredient is our LUNTER Tofu, which we produce using a traditional production process. Their taste is perfected with natural ingredients and spices. LUNTER Tofu Sausages are therefore exceptionally rated in terms of taste and quality throughout Europe.

|                            |        |            |                 |              |               | 4        |  |
|----------------------------|--------|------------|-----------------|--------------|---------------|----------|--|
| name                       | weight | shelf life | storage         | pcs / carton | cart / pallet |          |  |
| LUNTER Mild Tofu Sausages  | 200g   | 70 days    | from 2°C to 8°C | 10           | 185           | n free - |  |
| LUNTER Spicy Tofu Sausages | 200g   | 70 days    | from 2°C to 8°C | 10           | 185           | *alute   |  |