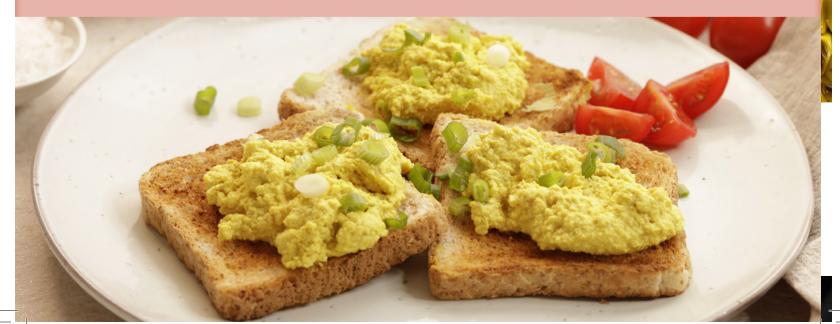

They are suitable for customers who prefer a healthy diet and for customers who suffer from lactose and gluten intolerance in food.

**LUNTER Tofu scrambled eggs with onion** are specially prepared to resemble real scrambled eggs in taste and consistency. They are gluten and cholesterol free of course.