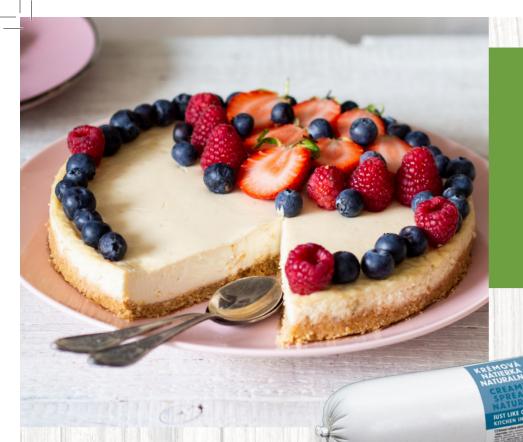

# LUNTER CREAMSPREAD VEGAN CHEESECAKE

#### Ingredients:

LUNTER Tofu Natural: 570 g

LUNTER Natural Cream spread: 285 g

granulated sugar: 285 g lemon juice: 0,05 l biscuits: 200 g vegetable butter

#### GLAZE:

forest fruit mix: 700 g Gustin (starch): 35 g granulated sugar: 285 g

- 1. Prepare the filling from Lunter Tofu natural, Lunter Cream spread, lemon juice, granulated and vanilla sugar.
- 2. Crush the biscuits into a bowl and mix with the butter.
- 3. First press the crushed biscuits with the butter into a cheesecake mould, then add the filling and cover with the fruit and sugar icing.
- 4. Leave the cheesecake in a fridge to set and serve.