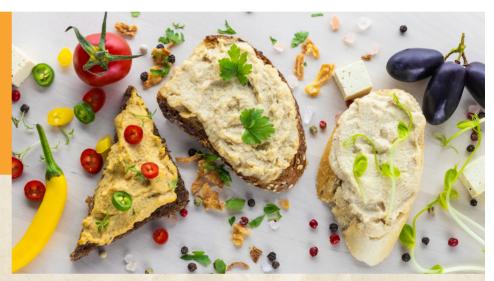

## SPREADS

Our spreads are uniquely made from **fresh Tofu from our own production**, fresh herbs and local ingredients and seasoned with spices and salt. Our wide variety of flavours is an ideal choice for everyone, who wants to **eat healthier without taste compromises**.

Our traditional LUNTER Tofu spreads are **available in a variety of standardized retail pack types and pack sizes** to fit every consumer occasion and stay relevant for your local market.

FROM QUALITY INGREDIENTS