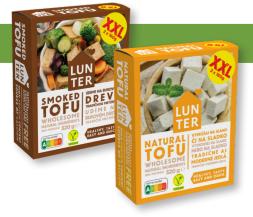

#### XXI PACK

Our most popular and best sold LUNTER tofu, now in a practical XXL family pack.

| name                    |     | weight | shelf life | storage         | pcs / carton | cart / pallet |
|-------------------------|-----|--------|------------|-----------------|--------------|---------------|
| LUNTER XXL tofu Natural |     | 2x160g | 53 days    | from 2°C to 8°C | 10           | 105           |
| LUNTER XXL tofu Smoked  | (3) | 2x160g | 70 days    | from 2°C to 8°C | 10           | 105           |