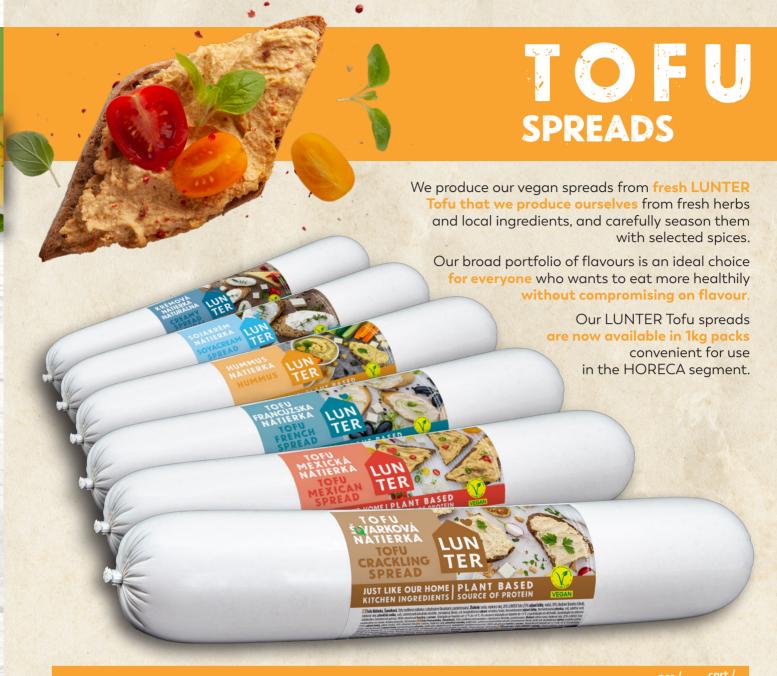

## SPREADS

Our spreads are uniquely made from **fresh Tofu from our own production**, fresh herbs and local ingredients and seasoned with spices and salt. Our wide variety of flavours is an ideal choice for everyone, who wants to **eat healthier without taste compromises**.

Our traditional LUNTER Tofu spreads are **available in a variety of standardized retail pack types and pack sizes** to fit every consumer occasion and stay relevant for your local market.

FROM QUALITY INGREDIENTS

### TO FU SPREADS IN TUBULAR CASING

**Traditional, iconic** and best selling packaging for our LUNTER Tofu spreads.

**Cost-effective** option for customers, who want to actively contribute to minimalization of packaging waste.