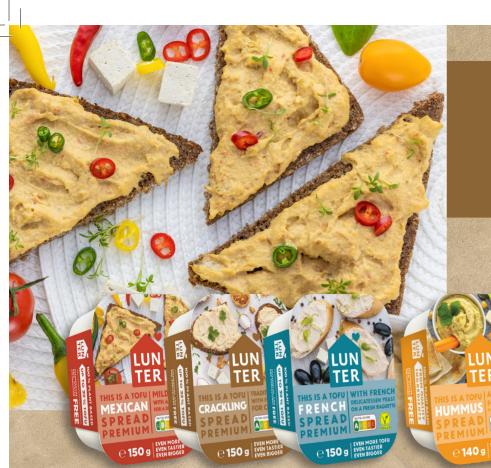

|                         |     |        | The state of the s |                 |              |               |              |               |
|-------------------------|-----|--------|--------------------------------------------------------------------------------------------------------------------------------------------------------------------------------------------------------------------------------------------------------------------------------------------------------------------------------------------------------------------------------------------------------------------------------------------------------------------------------------------------------------------------------------------------------------------------------------------------------------------------------------------------------------------------------------------------------------------------------------------------------------------------------------------------------------------------------------------------------------------------------------------------------------------------------------------------------------------------------------------------------------------------------------------------------------------------------------------------------------------------------------------------------------------------------------------------------------------------------------------------------------------------------------------------------------------------------------------------------------------------------------------------------------------------------------------------------------------------------------------------------------------------------------------------------------------------------------------------------------------------------------------------------------------------------------------------------------------------------------------------------------------------------------------------------------------------------------------------------------------------------------------------------------------------------------------------------------------------------------------------------------------------------------------------------------------------------------------------------------------------------|-----------------|--------------|---------------|--------------|---------------|
| name                    |     | weight | shelf life                                                                                                                                                                                                                                                                                                                                                                                                                                                                                                                                                                                                                                                                                                                                                                                                                                                                                                                                                                                                                                                                                                                                                                                                                                                                                                                                                                                                                                                                                                                                                                                                                                                                                                                                                                                                                                                                                                                                                                                                                                                                                                                     | storage         | pcs / carton | cart / pallet | pcs / carton | cart / pallet |
| LUNTER French spread    |     | 100g   | 60 days                                                                                                                                                                                                                                                                                                                                                                                                                                                                                                                                                                                                                                                                                                                                                                                                                                                                                                                                                                                                                                                                                                                                                                                                                                                                                                                                                                                                                                                                                                                                                                                                                                                                                                                                                                                                                                                                                                                                                                                                                                                                                                                        | from 2°C to 8°C | 10           | 252           | 20           | 432           |
| LUNTER Crackling spread |     | 100g   | 60 days                                                                                                                                                                                                                                                                                                                                                                                                                                                                                                                                                                                                                                                                                                                                                                                                                                                                                                                                                                                                                                                                                                                                                                                                                                                                                                                                                                                                                                                                                                                                                                                                                                                                                                                                                                                                                                                                                                                                                                                                                                                                                                                        | from 2°C to 8°C | 10           | 252           | 20           | 432           |
| LUNTER Mexican spread   | 8   | 100g   | 60 days                                                                                                                                                                                                                                                                                                                                                                                                                                                                                                                                                                                                                                                                                                                                                                                                                                                                                                                                                                                                                                                                                                                                                                                                                                                                                                                                                                                                                                                                                                                                                                                                                                                                                                                                                                                                                                                                                                                                                                                                                                                                                                                        | from 2°C to 8°C | 10           | 252           | 20           | 432           |
| LUNTER Chickpeas spread |     | 100g   | 60 days                                                                                                                                                                                                                                                                                                                                                                                                                                                                                                                                                                                                                                                                                                                                                                                                                                                                                                                                                                                                                                                                                                                                                                                                                                                                                                                                                                                                                                                                                                                                                                                                                                                                                                                                                                                                                                                                                                                                                                                                                                                                                                                        | from 2°C to 8°C | 10           | 252           | 20           | 432           |
| LUNTER Tartar spread    |     | 100g   | 60 days                                                                                                                                                                                                                                                                                                                                                                                                                                                                                                                                                                                                                                                                                                                                                                                                                                                                                                                                                                                                                                                                                                                                                                                                                                                                                                                                                                                                                                                                                                                                                                                                                                                                                                                                                                                                                                                                                                                                                                                                                                                                                                                        | from 2°C to 8°C | 10           | 252           | 20           | 432           |
| LUNTER Soycream         | (3) | 100g   | 60 days                                                                                                                                                                                                                                                                                                                                                                                                                                                                                                                                                                                                                                                                                                                                                                                                                                                                                                                                                                                                                                                                                                                                                                                                                                                                                                                                                                                                                                                                                                                                                                                                                                                                                                                                                                                                                                                                                                                                                                                                                                                                                                                        | from 2°C to 8°C | 10           | 252           | 20           | 432           |
| LUNTER Hummus           | (3) | 100g   | 60 days                                                                                                                                                                                                                                                                                                                                                                                                                                                                                                                                                                                                                                                                                                                                                                                                                                                                                                                                                                                                                                                                                                                                                                                                                                                                                                                                                                                                                                                                                                                                                                                                                                                                                                                                                                                                                                                                                                                                                                                                                                                                                                                        | from 2°C to 8°C | 10           | 252           | 20           | 432           |
| LUNTER Chives spread    | (3) | 100g   | 60 days                                                                                                                                                                                                                                                                                                                                                                                                                                                                                                                                                                                                                                                                                                                                                                                                                                                                                                                                                                                                                                                                                                                                                                                                                                                                                                                                                                                                                                                                                                                                                                                                                                                                                                                                                                                                                                                                                                                                                                                                                                                                                                                        | from 2°C to 8°C | 10           | 252           | 20           | 432           |
| LUNTER Farmers spread   | 8   | 100g   | 60 days                                                                                                                                                                                                                                                                                                                                                                                                                                                                                                                                                                                                                                                                                                                                                                                                                                                                                                                                                                                                                                                                                                                                                                                                                                                                                                                                                                                                                                                                                                                                                                                                                                                                                                                                                                                                                                                                                                                                                                                                                                                                                                                        | from 2°C to 8°C | 10           | 252           | 20           | 432           |

## TOFU SPREADS PREMIUM

Made of pure and quality ingredients, which are the source of proteins and fibre. Compared with meat-based spreads, LUNTER Tofu spreads contain no cholesterol and the selected ones are gluten free.

HUMMUS WITH TOFU is thanks to added Tofu in the recipe an innovative new product in the dynamically growing category of hummus.

| code  | name                                 | weight | shelf-life | storage         | ean / piece   | ean / carton  | pcs /<br>carton | cart /<br>pallet |
|-------|--------------------------------------|--------|------------|-----------------|---------------|---------------|-----------------|------------------|
| 20118 | LUNTER Tofu French spread Premium    | 150g   | 90 days    | from 2°C to 8°C | 8586017257719 | 8586017257726 | 9               | 248              |
| 20218 | LUNTER Tofu Mexican spread Premium   | 150g   | 90 days    | from 2°C to 8°C | 8586017257696 | 8586017257702 | 9               | 248              |
| 20718 | LUNTER Tofu Crackling spread Premium | 150g   | 90 days    | from 2°C to 8°C | 8586017257672 | 8586017257689 | 9               | 248              |
| 21538 | LUNTER Hummus with Tofu              | 140g   | 90 days    | from 2°C to 8°C | 8586017259324 | 8586017259331 | 9               | 248              |