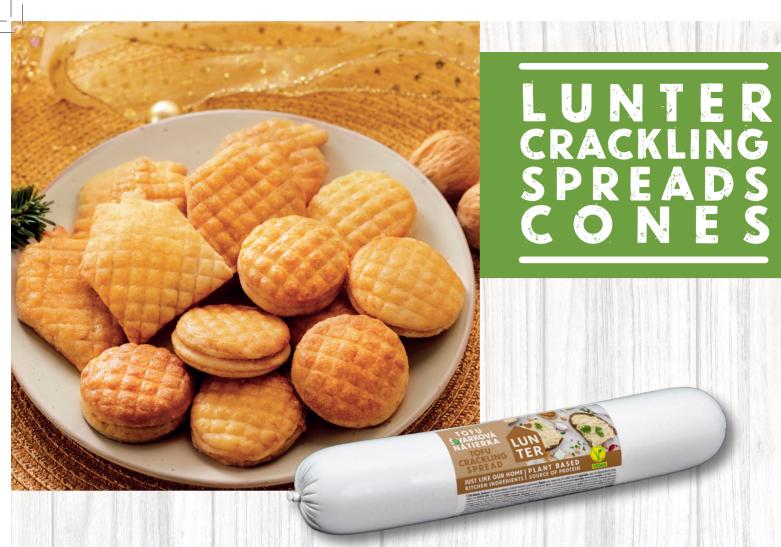

### TO FU SPREADS IN TUBULAR CASING

**Traditional, iconic** and best selling packaging for our LUNTER Tofu spreads.

**Cost-effective** option for customers, who want to actively contribute to minimalization of packaging waste.