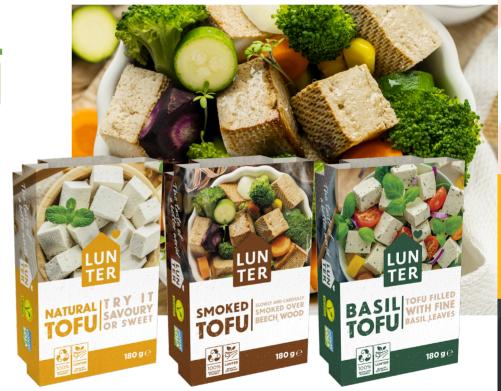

## TRADITIONAL TO FU

**LUNTER tofu Natural** ideal for universal use in both sweet and savoury dishes, complementing traditional and modern cuisine

**LUNTER tofu Smoked** is

traditionaly smoked over beechwood chips for a depth of flavour, simply delicious with fresh vegetables.

**LUNTER tofu Basil** tastes like a fresh cheese and is ideal for a fresh salad.

| code  | name                | weight | shelf life | storage         | ean / piece   | ean / carton  | pcs /<br>carton | carton /<br>pallet |
|-------|---------------------|--------|------------|-----------------|---------------|---------------|-----------------|--------------------|
| 10148 | LUNTER tofu Natural | 180g   | 53 days    | from 2°C to 8°C | 8586017252219 | 8586017255999 | 10              | 234                |
| 10248 | LUNTER tofu Smoked  | 180g   | 70 days    | from 2°C to 8°C | 8586017254749 | 8586017256040 | 10              | 234                |
| 10548 | LUNTER tofu Basil   | 180g   | 53 days    | from 2°C to 8°C | 8586017252240 | 8586017256163 | 10              | 234                |